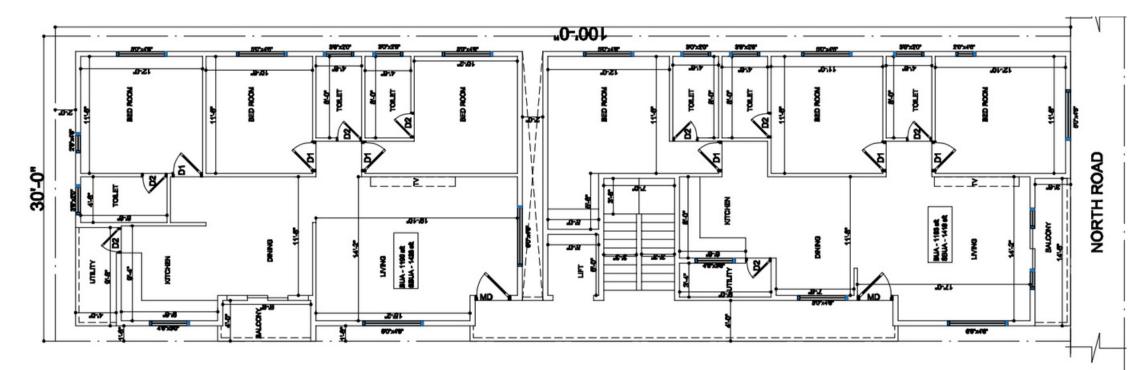

mesh CCTV **SURVEILLANCE Constant monitoring** across all critical zones & common area



**Specifications INFRASTRUCTURE** STRUCTURE:- RCC framed structure WALLS Concrete blocks designed for seismic forces and rart foundation **PAINT:-** Plastic emulsion for walls and ceiling **FLOORING :- Italian marble finish** tiles in living and dining spaces. wooden finished tiles in all the bedroom **DOORS:-** Teakwood for main Door and Pooja room with top quality wood frame and skin door Shutters for other doors with standard hardware



## UTILITIES

STAFF RESTROOMS :-The parking area is equipped with staff restrooms, for the convenience of drivers, servants, & security personnel.

GARBAGE ROOM :-Dry & wet waste gets sorted out here, before loading onto waste dispatch vehicles

# **Floor Plans**





Austine Rolls India Private Limited

#### ISO 9001 : 2015

Certified Company

Since 2009

# **Our banking Partners**



**Disclaimer:** The representation of the information and Visuals displayed here are for indicative purposes only. Through atmost care has been taken to provide the most accurate information possible, the promoters and their consultants cannot be held responsible for any modifications, inaccuracies or omissions from the indicative representation of information and visual displayed. Amendments, modifications or alterations can be made without notice asper necessity, as the promoters and/ort heir consultants reserve the rights to make necessary change.